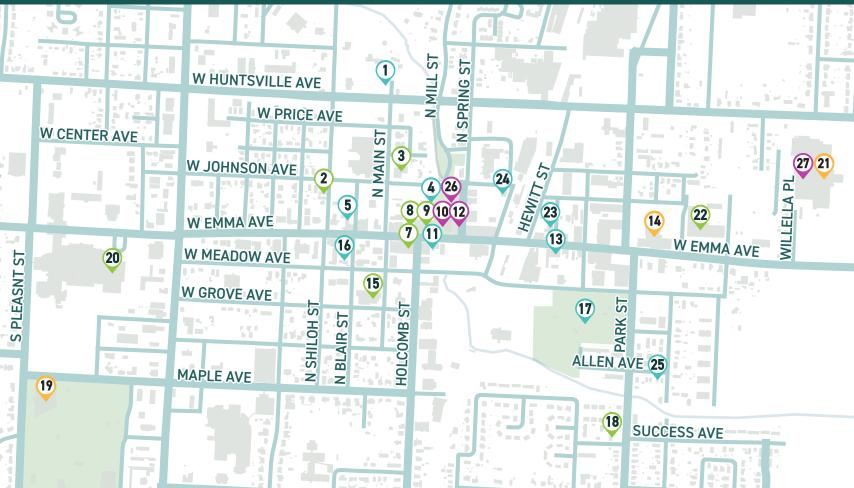

# **ARTS ORGANIZATIONS/ CREATIVE BUSINESS**

- **PERRODIN STUDIOS** 2 126 N. Shiloh Street
- SHILOH MUSEUM 118 W. Johnson Avenue
- 1 SEVENTEEN CREATE 308 W. Emma Avenue
- SHELBY LYNNS CAKE SHOPPE 118 W. Emma Avenue
- DOWNTOWN SPRINGDALE ALLIANCE 110 W. Emma Avenue
- ARTS CENTER OF THE OZARKS 214 S. Main Street
- PERRODIN SUPPLY CO. (18) 505 Success Avenue
- **OZARK MOUNTAINS BRITISH BRASS BAND** 101 S. Pleasant Street
- **ARKANSAS COALITION OF THE** MARSHALLESE (ACOM) 614 E. Emma Avenue, Ste. 113

## OTHER CREATIVE SPACE

- **MAGNOLIA GARDENS** 501 N. Main Street
- TRAILSIDE COFFEE COMPANY 101 W. Johnson Avenue, Suite B
- THE APOLLO ON EMMA 308 W. Emma Avenue
- **EMMA AVENUE BAR AND TAP** M 111 E. Emma Street
- **BLACK APPLE CROSSING** 13 321 E. Emma Avenue
- SIRE BOUTIQUE 106 S. Blair Street
- **LUTHER GEORGE PARK 1** 300 Park Street
- **FAIRLANE STATION** 23 108 Graham Street
- BIKE RACK BREWINC CO. / MAURICIO'S CAFE 205 E. Johnson Avenue
- THE ALLEN HOUSE 611 E. Allen Ave

#### **ARTS EDUCATION**

- STATION: TEEN ACTION AND **SUPPORT CENTER** 610 B E. Emma Avenue
- SPRINGDALE PUBLIC LIBRARY 405 S. Pleasant Street
- THE JONES CENTER 922 E. Emma Avenue

#### FAIRS AND FESTIVALS

- SHILOH SQUARE 308 W. Emma Avenue
- LITTLE CRAFT SHOW 106 E. Emma Avenue
- **ARKANSALSA FEST** 308 W. Emma Avenue
- MAY DAY 922 E. Emma Avenue

Map current as of February 2019