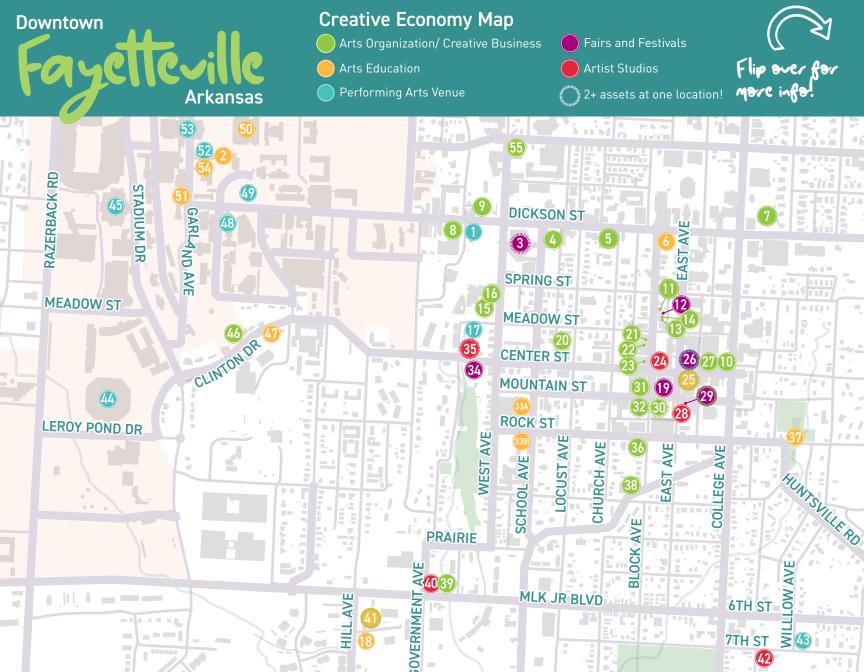

#### PERFORMING ARTS VENUE

- 1 GEORGE'S MAJESTIC LOUNGE
- 17 BACKSPACE
- **26** UARK GLOBAL CAMPUS THEATER
- **43** THE TINY HOUSE
- **44** BUD WALTON ARENA
- **45** BARNHILL ARENA
- 48 STUDIO 404
- 49 UARK CHI OMEGA GREEK THEATRE
- **52** UARK UNIVERSITY THEATRE
- **53** UNIVERSITY OF ARKANSAS VENUES

#### **ARTS EDUCATION**

- 2 UARK FINE ARTS CENTER GALLERY
- 6 ART FEEDS
- 18 UARK SCULPTURE STUDIO
- 25 STARTUP JUNKIE
- 25 PRYOR CENTER
- **33A** FAYETTEVILLE PUBLIC LIBRARY EXPANSION
- 33B FAYETTEVILLE PUBLIC LIBRARY
- **37** YVONNE RICHARDSON CENTER
- 41 THE ART EXPERIENCE, INC.
- 47 SUZUKI MUSIC SCHOOL
- **50** UNIVERSITY OF ARKANSAS LIBRARY
- 51 UARK COMMUNITY MUSIC SCHOOL (MUSIC BUILDING)
- 54 UARK SCHOOL OF ART

#### **FAIRS AND FESTIVALS**

- 3 ARTOSPHERE
- 12 BLOCK STREET BLOCK PARTY
- 19 FAYETTEVILLE FIRST THURSDAY
- **26** FAYETTEVILLE FILM FESTIVAL
- 29 THE LITTLE CRAFT SHOW
- 29 ROOTS FESTIVAL
- **34 HOLIDAY ART SALE**

#### **ARTIST STUDIOS**

- **24** FENIX ARTISTS COOPERATIVE
- **28 KATHY THOMPSON STUDIO**
- **35** TRAILSIDE VILLAGE ARTIST STUDIOS

Dillon Dooms - Digital Artist

Billy Shane - Graphic Designer

Trisha Gutting - Upcycle Artist

# ARTS ORGANIZATION/CREATIVE BUSINESS

- 4 DICKSON STREET BOOKSHOP
- 5 FAYETTECHILL
- 5 NIGHTBIRD BOOKS
- 7 WASHINGTON COUNTY HISTORICAL SOCIETY INC
- 7 HEADQUARTERS HOUSE MUSEUM
- 8 SYMPHONY OF NORTHWEST ARKANSAS (SONA)
- 9 THE DEPOT
- 10 MARLON BLACKWELL ARCHITECTS
- 11 WORLD TREASURES
- 11 MAYBELL MUSIC
- 13 DARK STAR VISUALS
- 14 CENTER STREET MERCANTILE
- 15 THEATRE SQUARED
- 16 NADINE BAUM STUDIOS/NWA CREATIVE COMMUNITY CENTER
- 20 COSMIC COWBOY STUDIOS
- 21 HOUNDSTOOTH CLOTHING CO.
- **22** BLOCK STREET RECORDS
- 23 SHINDIG PAPERIE
- 25 SUGAR ART GALLERY
- 27 OPEN MOUTH
- 29 FAYETTEVILLE TOWN CENTER
- 30 NWA FAB LAB
- **30** BUZZ EVENT PLANNING AND DESIGN
- 31 RIFFRAFF
- **32** ART VENTURES
- **36** FAYETTEVILLE PUBLIC ACCESS TELEVISION
- 38 LOCAL COLOR STUDIO GALLERY
- **39** QUICKTOWN FAYETTEVILLE
- 41 LALALAND GALLERY
- 46 CLINTON HOUSE MUSEUM
- 55 THE MILK CARTON