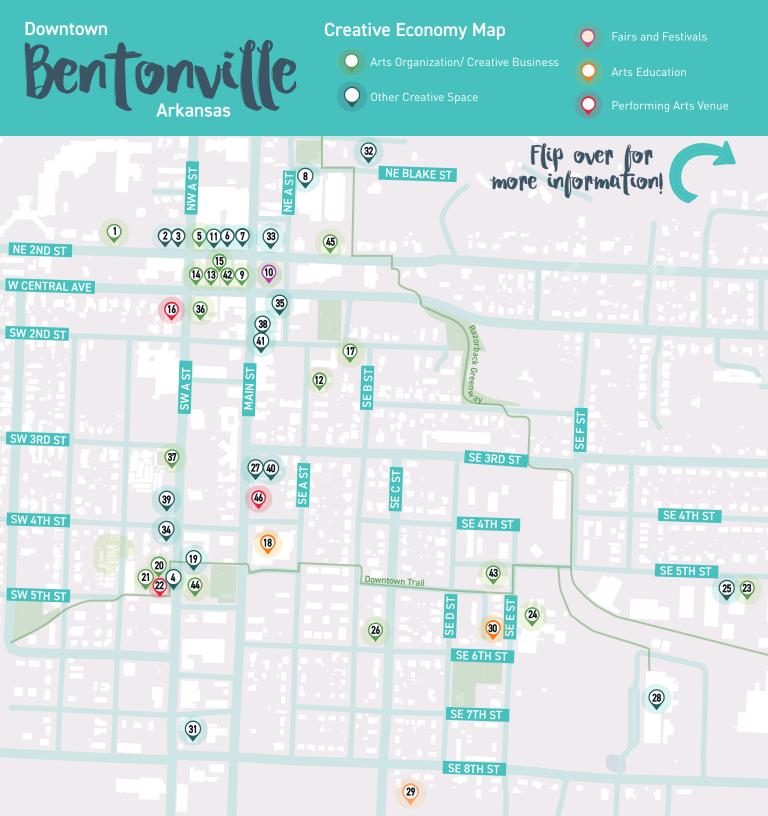

# Bentonville Arkansas

# **Creative Economy Map**

Arts Organization/ Creative Business

Other Creative Space

Fairs and Festivals

Arts Education

Performing Arts Venue

#### ARTS ORGANIZATION/ CREATIVE BUSINESS

BENTON COUNTY HISTORICAL SOCIETY 306 NW 2nd Street

BLOCK STREET RECORDS 100 NW 2nd Street

WALMART MUSEUM
 105 N Main Street

NA MARTIN 207 SE A Street

COMMUNITY RADIO STATION KOBV 103.3 128 W Central Avenue

METEOR GUITAR GALLERY
128 W Central Avenue

WALTON FAMILY FOUNDATION
125 W Central Avenue

#### OTHER CREATIVE SPACE

2 UNDERCROFT 201 NW A Street

PREACHER'S SON 201 NW A Street

HUB BIKE LOUNGE (OPENING SOON)
410 SW A Street

6 ONYX COFFEE LAB 100 NW 2nd Street

PRESSROOM 100 NW 2nd Street, Suite 100

8 21C MUSEUM HOTEL 200 NE A Street

YOGA STORY 110 SW 2nd Street, Suite 100

THE FORGE 407 SW A Street

MAURICIO'S CAFÉ 410 SW A Street

BIKE RACK BREWING CO.

AIRSHIP COFFEE 1000 SE 5th Street, Ste A

JOYHOUSE COFFEE 307 S Main Street, Suite102 HAXTON ROAD STUDIOS 224-222 SE 2nd Street

FIFTH STREET STUDIO 1000 SE 5th Street, Ste A

THE MOMENTARY (OPENING SOON)
507 SE E Street

HOUSE OF SONGS OZARKS
508 SE C Street

MAXIE AND MARIA'S ANTIQUES

KINSHIP 326 SW A Street

IMPROV LAB 123 S Main Street

8TH STREET MARKET 801 SE 8th Street Yeyo's Mexican Grill Brightwater South Market The Holler Markham and Fitz Bike Rack Brewing Co. Farmers Market

HEROES COFFEE 124 SW 8th Street

THE BLAKE STREET HOUSE 301 NE Blake Street

ARVEST BANK GALLERY 201 NE A Street

FIRST NATIONAL BANK GALLERY
402 SW A Street

THE SPACE AT DISTRICT 106 SE A Street, Suite 2

SKYLIGHT CINEMA 350 SW A Street

ADAIR CREATIVE 307 S. Main Street, Suite 101

ELKINS DESIGN 201 S. Main Street

SIMPLEMACHINE 105 NW 2nd Street, Suite 207

MOVISTA 406 SE 5th Street

REV UNIT 40 SW A Street

PHOTOGRAPHIC SOCIETY OF NORTHWEST ARKANSAS 207 NE 2nd Street

#### ARTS EDUCATION

BENTONVILLE PUBLIC LIBRARY 405 S Main Street

THADEN SCHOOL 410 SE Staggerwing Lane

BENTONVILLE ACADEMY OF MUSIC 523 SE 6th Street

TWO FRIENDS BOOKS & RECORDS POP-UP Various Locations

#### PERFORMING ARTS VENUE

RECORD 104 SW A Street

PEDALER'S PUB 410 SW A Street

JACKSON HOUSE 309 S Main Street

#### **FAIRS AND FESTIVALS**

100 N HE SQUARE
100 N Main Street
Bentonville First Fridays
Bentonville Farmers Market
Bentonville Arts and Culinary Festival

BENTONVILLE FILM FESTIVAL