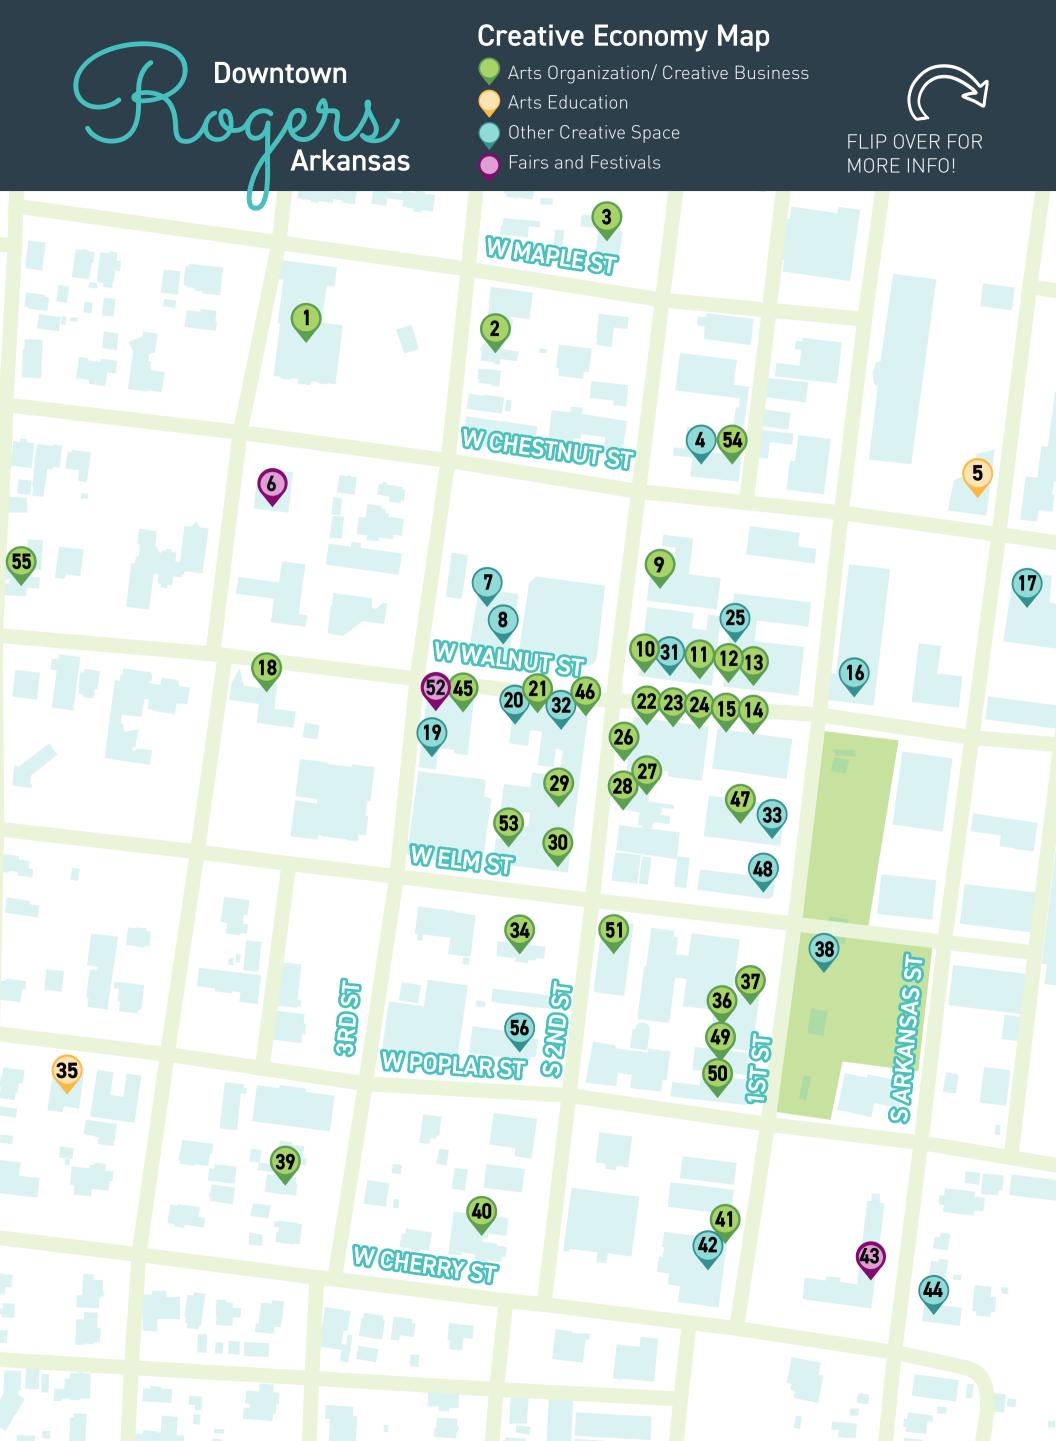

# Creative Economy Map

Arts Organization/ Creative Business

Arts Education

Other Creative Space

Fairs and Festivals

# ARTS ORGANIZATION/ CREATIVE BUSINESS

THE FRAME SHOP 215 N. 3rd Street

3 STUDIO 300 NWA 301 W. Chestnut Street

WHITE RIVER HOUSE AND HOME
111 N. 2nd Street

ROGERS EXPERIMENTAL HOUSE
121 W. Walnut Street

WHITES JEWELRY & COIN
115 W. Walnut Street

RUSTY CHAIR
109 W. Walnut Street

DANDY ROLL 107 W. Walnut Street

NOVO STUDIO 108 W. Walnut Street

THE DOTTED PIG
114 W. Walnut Street

PALMER VIOLIN SHOP 314 W. Walnut Street

GOLDEN'S DESIGNER JEWELRY 206 W. Walnut Street

AVENUE DESIGN COMPANY
124 W. Walnut Street

HARK AND HERALD CO. 120 W. Walnut Street

MOLLIE LOVE
116 W. Walnut Street

ANIME CAFE
111 S. 2nd Street

COOKING STUDIO OF DOWNTOWN ROGERS

113 S. 2nd Street

ED COOLEY "WHITE RIVER" GALLERY
115 S. 2nd Street

ARKANSAS PUBLIC THEATRE
116 S. 2nd Street

30 KIRBY'S KUPCAKES 128 S. 2nd Street

BOD HIGH PRODUCTIONS 206 S. 2nd Street, Suite D

THREADS 3FOURTEEN 216 S. 1st Street

ALEXANDER BAKING COMPANY 210 S. 1st Street

**ECOLOGICAL DESIGN GROUP** 314 S. 3rd Street

# ROGERS HISTORICAL MUSEUM 322 S. 2nd Street

RESOURCE DESIGN AND GRAPHIC DESIGN 316 S. 1st Street

BROADAWAY PRINTING CO 218 W. Walnut Street

DAISY AIR GUN MUSEUM 202 W. Walnut Street

OLIVIA AND LEMON
114 ½ S. 1st Street, Suite 205

SELAH DESIGN STUDIO 226 S. 1st Street

THE ART COLLECTIVE GALLERY 228 S. 1st Street

STUDIOCHUNKY 205 S, 2nd Street

FREEDOM DREAMER PHOTOGRAPHY 211 W. Elm Street

SLC PHOTOGRAPHY
115 W. Chestnut Street

SPEAKEASY TATTOO AND LOUNGE 425 W. Walnut Street

## **FAIRS AND FESTIVALS**

ANNUAL FRISCO FESTIVAL
113 N. 4th Street

DOWNTOWN ROGERS FARMERS MARKET 101 E. Cherry Street

MOONLITE MARKET 101 S. 3rd Street

# ARTS EDUCATION

5 BALLET WESTSIDE 101 E. Chestnut Street #1

35 ARKANSAS ARTS ACADEMY HIGH SCHOOL 506 W. Poplar St

## OTHER CREATIVE SPACE

HAVANA GRILL
301 W. Chestnut Street

HONEYCOMB KITCHEN SHOP 203 N. 2nd Street

FRESH HARVEST 211 W. Walnut Street

THE 1907
101 E. Walnut Street
DRY STORAGE
DOUGH'P
FOREMAN CRAFT COCKTAIL
HEIRLOOM
ONYX COFFEE LAB

BRICK STREET BREWS
208 W. Walnut Street

YEYO'S

HAPA'S HAWAIIAN BAR AND GRILL 105 S. 3rd Street

OZARK BEER COMPANY
109 N. Arkansas Street

THE YOGA LOFT
111 1/2 W. Walnut Street

MOONBROCH BREWING COMPANY
117 W. Walnut Street

**32** ENVISION NUTRITION 204 W. Walnut Street

THE GATHERING IN ROGERS
116 S. 1st Street

FRISCO PARK REVAMP (COMING SOON) 200 S. 1st Street

GPP BIKE SHOP 318 S. 1st Street

PHAT TIRE BIKE SHOP
321 S. Arkansas Street

CROSSROADS TAVERN
124 S. 1st Street

LEVI'S GASTROLOUNGE & LOW BAR 224 S. 2nd Street

Created by Artspace with funding from Walton Family Foundation

Map current as of February 2019